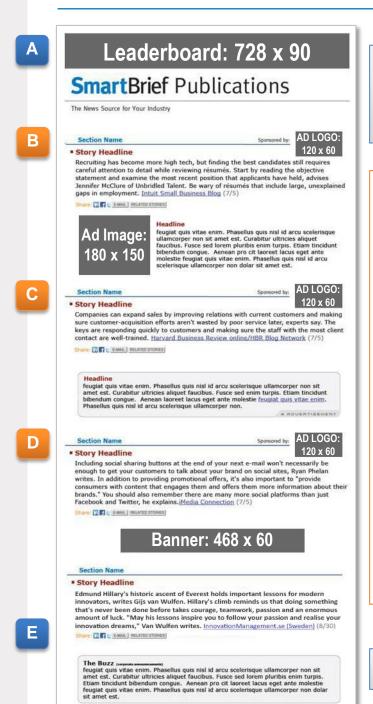

### Leaderboard

- Size: 728 x 90 pixels. 40k maximum; .gif or .jpg
- Click Through URL
- Alternate text (100 characters maximum) can be embedded behind image
- No limits on animation, maximum 4 frames recommended

# **Option 1: Rectangle Text Ad**

- Ad Logo: 120 x 60 pixels. 30k maximum; .gif or .jpg
- Headline: 50 characters, excluding spaces
- Ad Image: 180 x 150 pixels. 30k maximum; .gif or .jpg
- Copy: 300 characters maximum, excluding spaces
- Click Through URL

**Option 2: Outline Ad** 

- Ad Logo: 120 x 60 pixels. 30k maximum; .gif or .jpg
- Headline: 50 characters, excluding spaces
- Copy: 300 characters maximum, excluding spaces
- Click Through URL

C

## **Option 3: Banner Ad**

- Ad Logo: 120 x 60 pixels. 30k maximum; .gif or .jpg
- Banner: 468 x 60 pixels. 30k maximum; .gif or .jpg
- Click Through URL
- Alternate text (100 characters maximum) can be embedded behind image
- No limits on animation, maximum 4 frames recommended

#### The Buzz Text Ad

- Copy: 300 characters maximum, excluding spaces
- Click Through URL

E